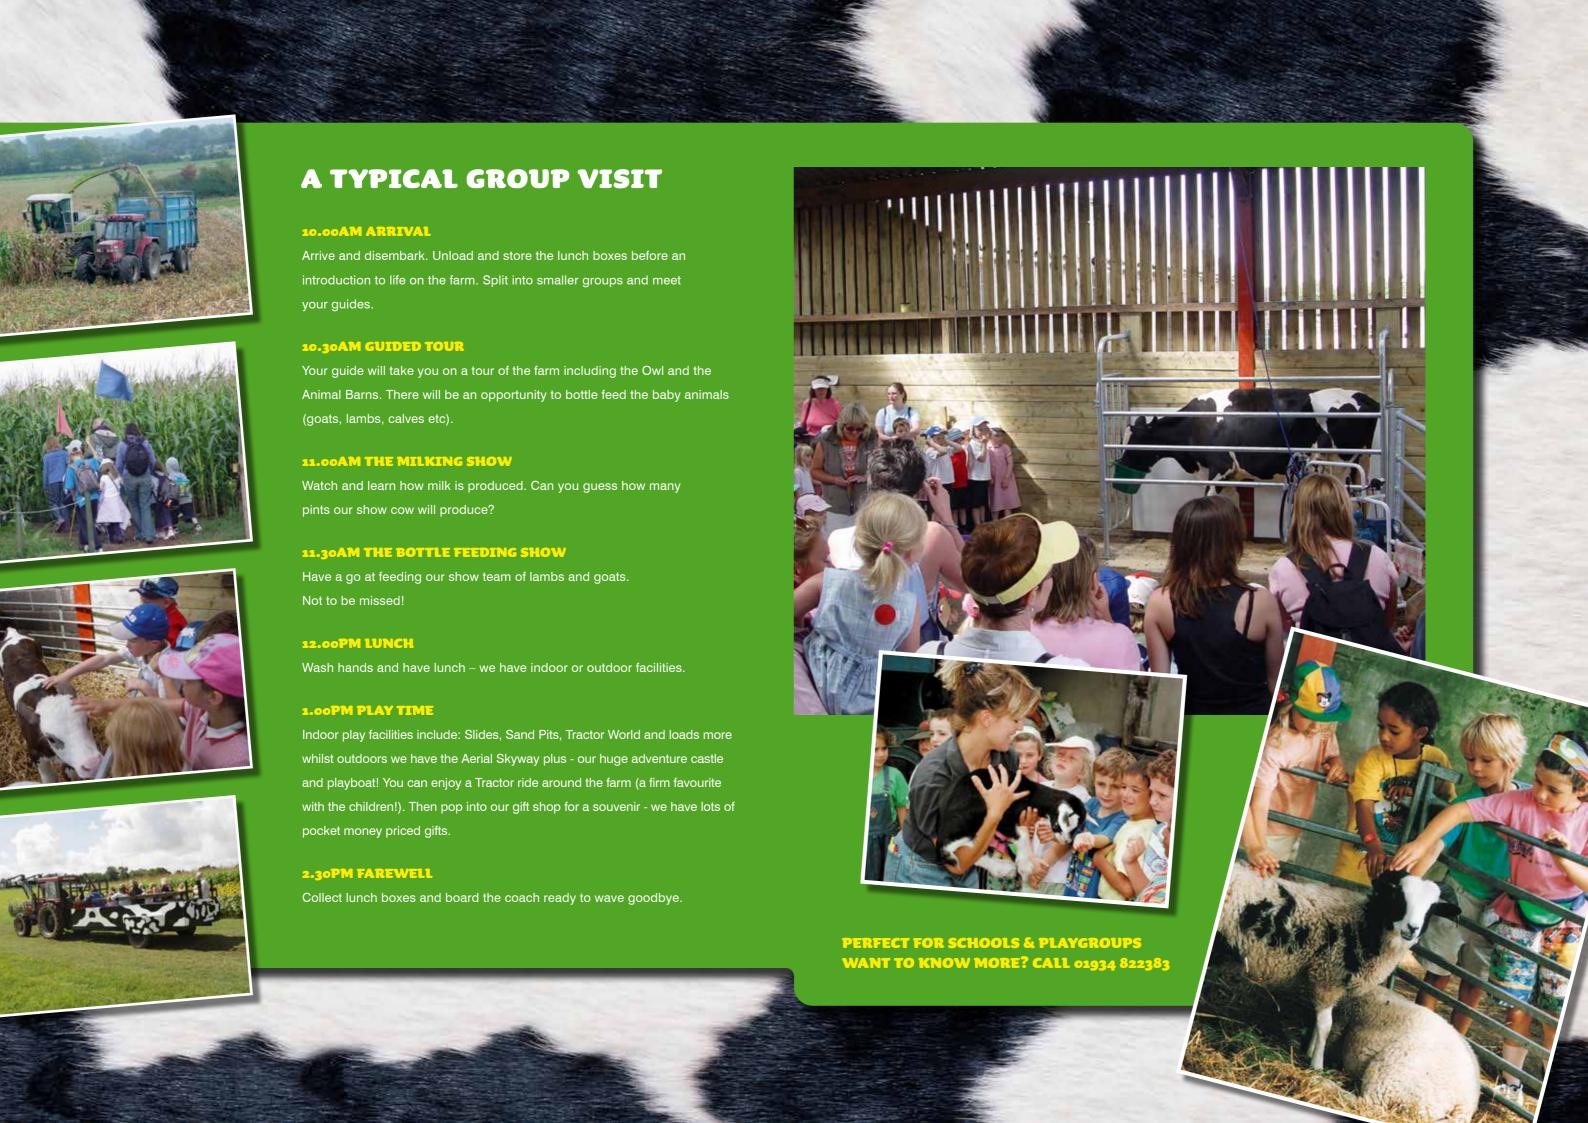

Our farm is a mixed farm (crops and livestock) which has now been open to the public for nearly 20 years. It is home to many different kinds of farm animals and pets including pedigree Red Ruby Devon cattle and Texel sheep. Crops can be seen growing in our fields throughout the year and in the summer we grow a very special maize maze which is harvested at the end of the season.

### WHAT'S AT COURT FARM? **ATTRACTIONS:** Friendly Farm Animals Two Indoor Adventure Horses and Ponies Playgrounds Baby Animals **Amazing Outdoor Cuddly Pets** Sheep Fields Play Area Animal Paddock Free Tractor Rides **FACILITIES:** Cows and Sheep Highland Cows Adventure Land Carp Ponds Carp Fishing Lake Safari Jeeps Pony Rides Tearooms Aerial Skyway **Pedal Tractors** Gift Shop Play Area The Milking Show Function Venue for Hire Small Animals **Bottle Feeding** Plus special events Picnic Lawn throughout the year all set Safari Jeeps **Animal Feeding** within beautiful countryside **Huge Adventure Castle** surroundings. Picnic Tables Stables Gift shop The Amazing Maize Maze **WE WELCOME:** (Summer Hols Only) Sandpits **School Trips** Entrance Ride on Tractors Playgroup Outings Aerial Skyway Milking Show and Slides and Springers Rabbits and Guinea Pigs Goats Calves Farm House Sheep Fields Hay Barn Animal Toilets Fields JOLLY Paddock Saloon Barn, Function Venue and Lambing/Bottle Feeding Red Ruby Devon Cattle and Sheep **PERFECT FOR SCHOOLS & PLAYGROUPS WANT TO KNOW MORE? CALL 01934 822383**